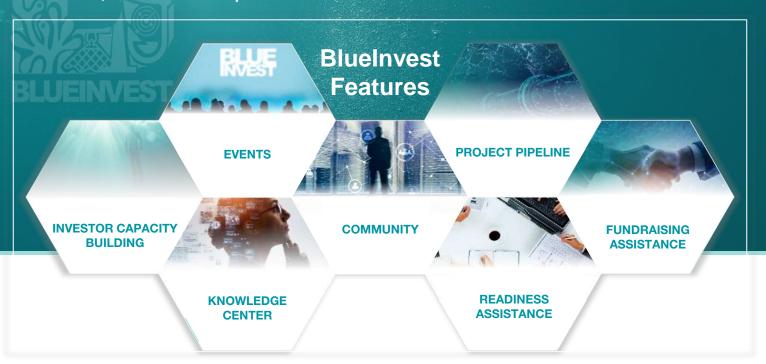

## BLUENVEST

BlueInvest is an EU initiative to boost innovation and investment in the sustainable blue economy. It supports readiness and access to finance for early-stage businesses, SMEs and scale-ups, and it builds capacities of investors. It is enabled by the European Maritime, Fisheries and Aquaculture Fund.

## Investors can...

access a tailored deal flow, exclusive events, market intelligence and the sector knowledge needed to set-up or finetune your portfolio strategy.

Perfect your investment strategy and spot your next opportunity in the blue economy.

## Entrepreneurs can ...

access expertise, coaching, relevant contacts, international business networks and investors.

Get the right connections to the market and move from strategy to execution.

## Stakeholders & Coaches can...

connect to business, markets and investors, exchange knowledge and support ecosystem building.

Plug in to the community.

Discover the **BlueInvest** features now!

BlueInvest is led by DG Maritime & Fisheries and the European Climate, Infrastructure and Environment Executive Agency of the European Commission